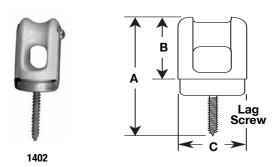

# 1402: All Porcelain with Lag Screw

### **Applications**

Used for indoor applications of 600 volts or less.

### **Standard Material/Finish**

- Porcelain
- Screw: steel/zinc plated

#### **Standard Material/Finish**

- Clamps: porcelain/steel
- Screw: steel/zinc plated

| Lag Screw<br>Length<br>(Inches) | Catalog<br>Number | Dimensions in Inches/Millimeters<br>A B C |           |           |
|---------------------------------|-------------------|-------------------------------------------|-----------|-----------|
| 2-1/4                           | 1402              | 5.36/136.1                                | 3.07/78.0 | 1.85/47.0 |