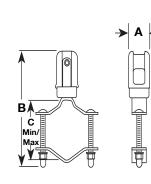

# 1401: Adjustable with Porcelain Insulator

## Applications

- Clamp-on adjustable wire holder for service entrance masts.
- May be used in other applications requiring insulator attachment to pipe.

| Trade Size<br>(Inches) | Catalog<br>Number | Dimensions in Inches/Millimeters |            |                           |
|------------------------|-------------------|----------------------------------|------------|---------------------------|
|                        |                   | Α                                | В          | C                         |
| 1-1/4 x<br>2-1/2       | 1401              | 1.62/41.1                        | 7.25/184.2 | 1.75/44.5 -<br>4.00/101.6 |