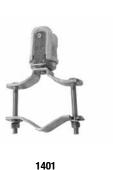

# 1401: Adjustable with Porcelain Insulator

## Applications

- Clamp-on adjustable wire holder for service entrance masts.
- May be used in other applications requiring insulator attachment to pipe.

| Trade Size<br>(Inches) | Catalog<br>Number | Dimensions in Inches/Millimeters |            |                           |
|------------------------|-------------------|----------------------------------|------------|---------------------------|
|                        |                   | Α                                | В          | C                         |
| 1-1/4 x<br>2-1/2       | 1401              | 1.62/41.1                        | 7.25/184.2 | 1.75/44.5 -<br>4.00/101.6 |